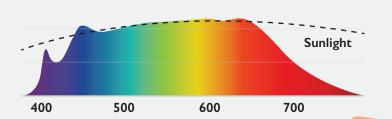

izing conditions for precision dental work.

Incorrect lighting in dental treatment rooms leads to eye strain and fatigue. DentLed full spectrum lighting was developed specifically as optimal work light for dental treatment rooms.

# **Key features & benefits**

- Direct/Indirect lighting: Uniform light distribution across the treatment room.
- High Colour rendering for accurate shade matching (CRI >97).
- Flicker free: no fatigue inducing flicker.
- Low glare: Light is not harsh & unpleasant on they eyes.
- High output: 1500–2000 lux at the oral cavity.





#### **Colour rendering**



Accurate colour rendering for correct shade matching.

#### Installation

DentLed partners with certified installers for lighting installation. Contact us for possibilities.

# **Full daylight spectrum**



#### **Technical specifications**

| PHU U-Form                                      |                                            |
|-------------------------------------------------|--------------------------------------------|
| Output (lumen)                                  | 20.683 lm                                  |
| CRI (Colour Rendering)                          | 97+                                        |
| CCT (Colour Temp)                               | 5000 K                                     |
| Efficacy                                        | 70 lm/W                                    |
| Power Consumption                               | 298 W                                      |
| Dimensions                                      | 1332 x 1650 mm