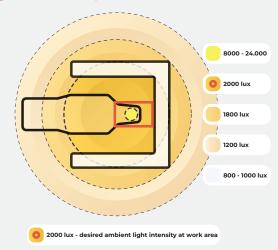

### **Light intensity distribution**

This diagram illustrates the optimal light distribution in a dental treatment room, aiming for 1500-2000 lux around the oral cavity.

Contact us for lighting calculations and plans for your treatment rooms.