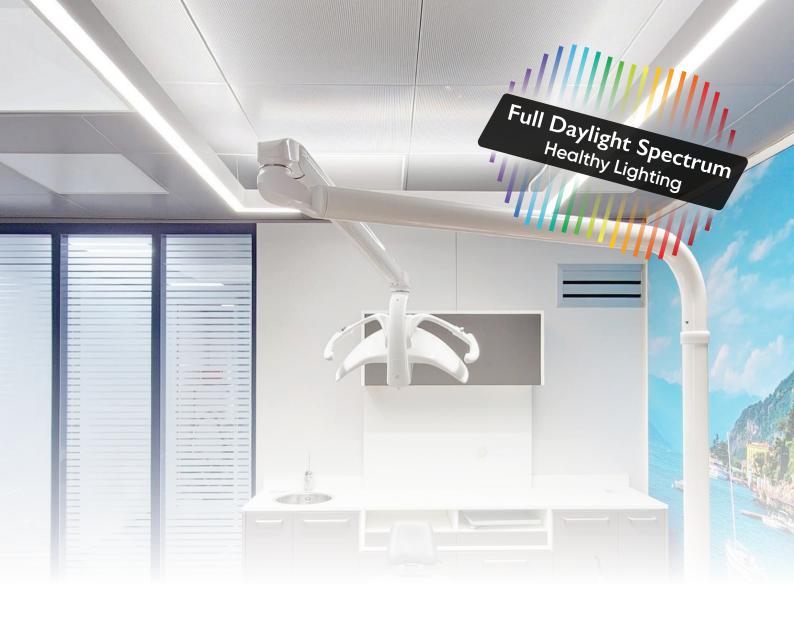

# Reduce fatigue & Improve ergonomics

The DentLed full spectrum PHU U-Form dental light, with its U shape, is the ideal design for dental treatment room lighting. Measuring 1.33 meters in width and 1.65 meters in length, its bidirectional lighting guarantees uniform illumination across the treatment room. This ensures clear and comfortable lighting, optimizing conditions for precision dental work.

# **Full daylight spectrum**

Incorrect lighting in dental treatment rooms leads to eye strain and fatigue. DentLed full spectrum lighting was developed specifically as optimal work light for dental treatment rooms.