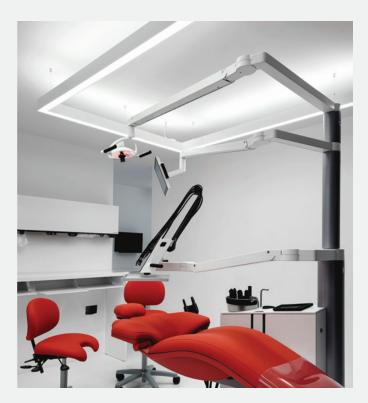

# **PHU U-Form dental lighting**

# Reduce fatigue & Improve ergonomics

The DentLed full spectrum PHU U-Form dental light, with its U shape, is the ideal design for dental treatment room lighting. Measuring 1.33 meters in width and 1.65 meters in length, its bidirectional lighting guarantees uniform illumination across the treatment room. This ensures clear and comfortable lighting, optimizing conditions for precision dental work.

# **Key features & benefits**

- Direct/Indirect lighting: Uniform light distribution across the treatment room.
- High Colour rendering for accurate shade matching (CRI >97).
- Flicker free: no fatigue inducing flicker.
- Low glare: Light is not harsh & unpleasant on they eyes.
- High output: 1500–2000 lux at the oral cavity.