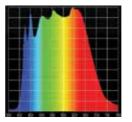

### Spectrum comparison

Tube / Fluorescent light

Daylight sunny day

DentLed full spectrum light

DentLed cri90+ full