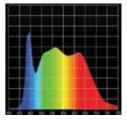

### Spectrum comparison

Tube / Fluorescent light

Daylight sunny day

DentLed full spectrum light

DentLed cri90+ full