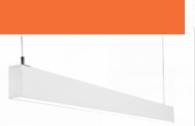

# Product family: PHL Dental Line

Linear bi-directional full Spectrum lighting for dental treatment rooms. Elegant design With an elegant design PHL suspended linear lamps are suspended on either side of the dental chaire with between 100 to 140 cm between the lamps. The lamps are bi-directional meaning that they emit light both from the top and the bottom.

Light intensity dental treatment room

PHL dental line in black

High colour rendering for correct shade matching

Reduce eye strain / tired eyes; install correct lighting.

PHL combined with Dental Sky Ceiling