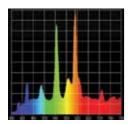

### Spectrum comparison

Tube / Fluorescent light

Daylight sunny day

DentLed full spectrum light

DentLed cri90+ full