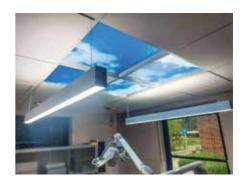

Light intensity dental treatment room

PHL dental line in black

High colour rendering for correct shade matching

Reduce eye strain / tired eyes; install correct lighting.

PHL combined with Dental Sky Ceiling