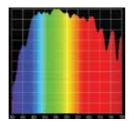

### Spectrum comparison

Tube / Fluorescent light

Daylight sunny day

DentLed full spectrum light

DentLed cri90+ full