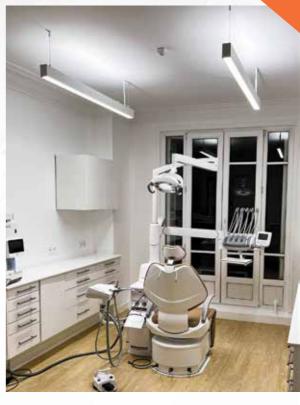

# Product family: PHL Dental Line

Linear bi-directional full Spectrum lighting for dental treatment rooms. Elegant design With an elegant design PHL suspended linear lamps are suspended on either side of the dental chaire with between 100 to 140 cm between the lamps. The lamps are bi-directional meaning that they emit light both from the top and the bottom.

Light intensity dental treatment room

PHL dental line in black

High colour rendering for correct shade matching

Reduce eye strain / tired eyes; install correct lighting.

PHL combined with Dental Sky Ceiling