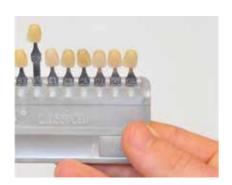

- CRI Colour rendering index of 95 for accurate shade matching
- Flicker free drivers no fatigue inducing visible or invisible flicker
- Direct / indirect lighting for an even distribution of lighting throughout the treatment room.
- · Low glare, the light is not perceived as harsh or unpleasant.
- · High output 1500-2000 lux at the oral cavity.

# Advantages of full spectrum lighting:

- · Higher brightness without glare or being harsh on the eyes.
  - Full spectrum lighting spreads the output across the visible spectrum. The light is bright, but not harsh or blinding.
- Accurate Colour rendering
- Accurate colour rendering is important for diagnosis of gum diseases, infections and shade matching.
- Circadian rhythm:
- Dental workers spend a lot of time indoors, full spectrum lighting at the correct intensity stimulates the natural hormonal cycle which stimulates the allows the dental worker to be awake and focussed
- Increased sharpness and improved overall vision.